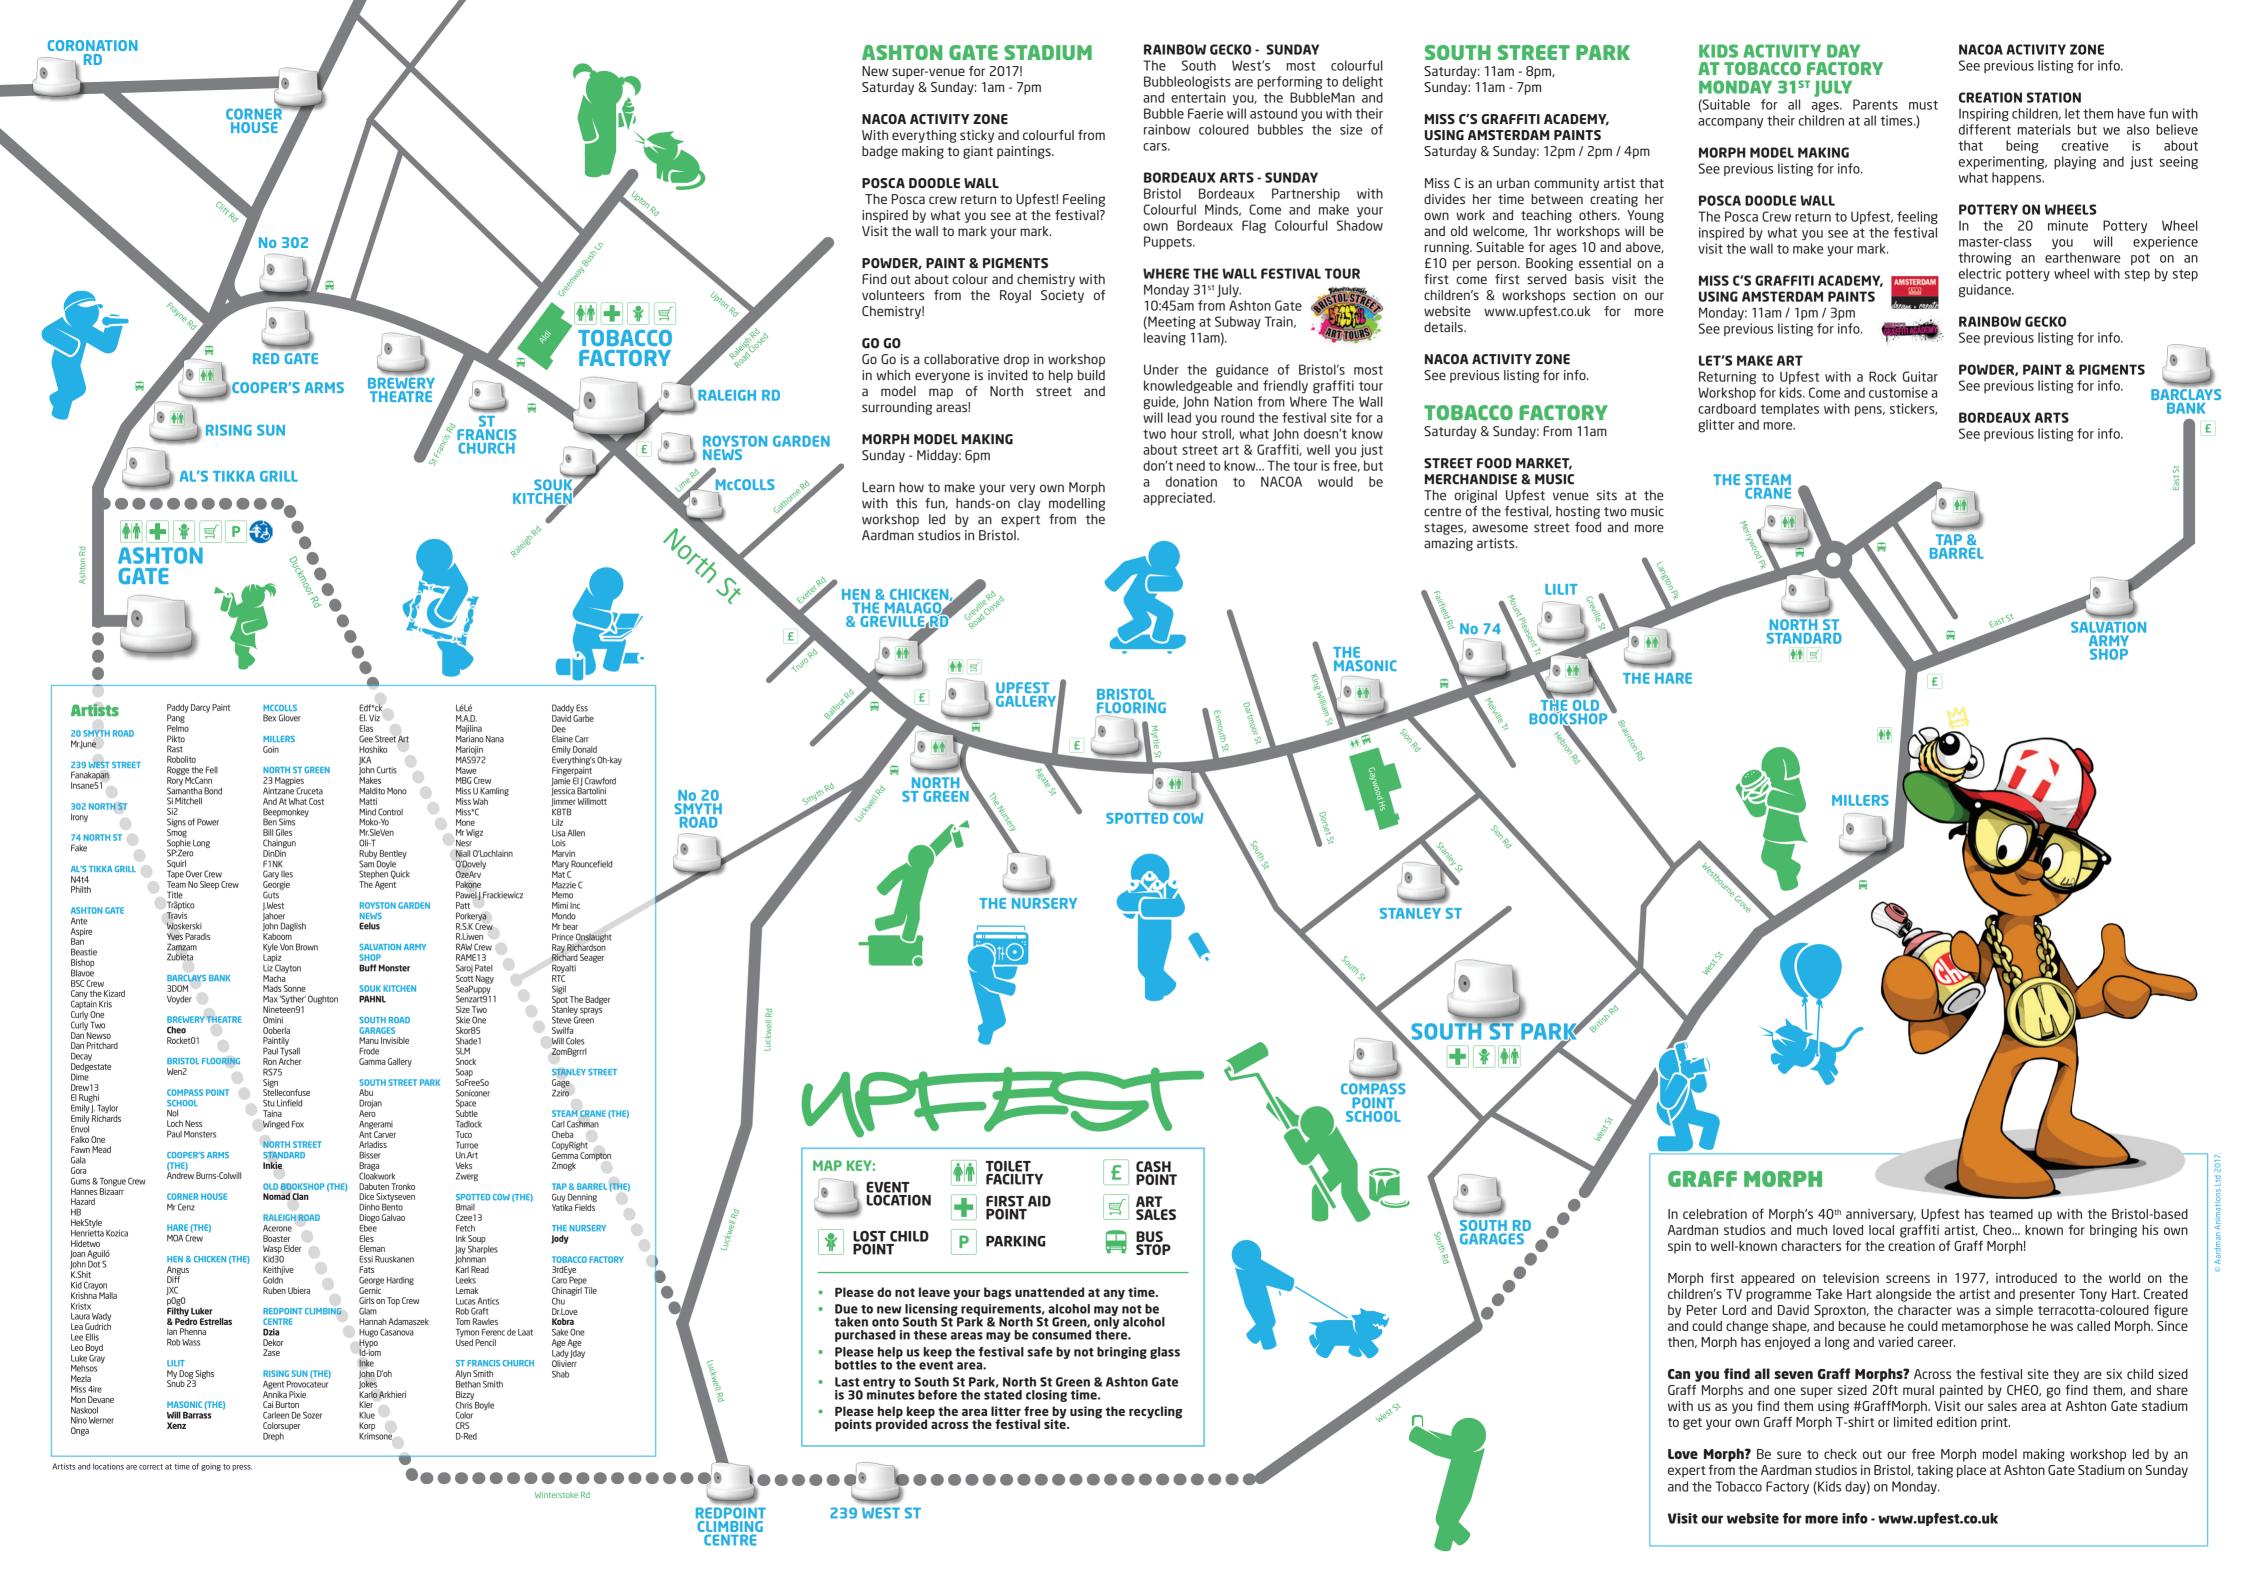

#### **ASHTON GATE STADIUM**

Open Saturday & Sunday, 11am until 7pm, Monday 10am until 4pm Exhibition space selling originals, prints and merchandise from Festival artists.

#### **TOBACCO FACTORY CAFE BAR**

Sales area open Saturday & Sunday, 11am until 6pm, Monday 11am until 4pm

Release of multiple limited edition prints from some of the finest international Festival artists.

#### **UPFEST GALLERY**

Open Saturday & Sunday, 11am until 7pm, Monday 10am until 4pm Original Artwork, Spray Paint, Clothing & Books.

#### RALEIGH ROAD

Open Saturday & Sunday, 11am until 7pm

**Festival Merchandise Stall in conjunction with Tangent Books.** 

#### NORTH STREET STANDARD

An exhibition of "ready to hang" artwork from Festival artists. Available to take-away on the day.

#### **NORTH STREET GREEN. 11AM - 7PM**

Hosted by BCFM Radio - Freshblood Crew Stage (See posters at location for set times)

#### **SOUTH STREET PARK. 11AM-7PM**

King Kong Sound System + Guests (See posters at location for set times)

A heady mix of Old Skool Hip Hop with smooth Funk & Reggae.

#### **ASHTON GATE STADIUM. 11AM - 7PM**

Hosted by Invader.FM

(See posters at location for set times)

Invader All-Stars plus very Special Guests

**TOBACCO FACTORY CAR PARK. 11AM-7PM** See Saturday Listing

**NORTH STREET GREEN. 11AM - 7PM** 

See Saturday Listing

**SOUTH STREET PARK. 11AM-7PM** See Saturday Listing

**ASHTON GATE STADIUM. 11AM - 7PM** 